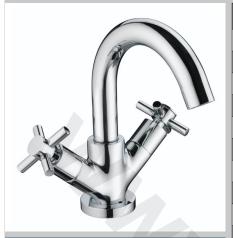

## DECADE BRI Tap Range Decade Basin Mixer Chrome

#### Features:

- Long life ceramic cartridge for added durability and ease of
- Metal fixing nut for added durability
- Flexible tails included
- Includes clicker waste

| Specification                     |                                   |  |  |  |  |
|-----------------------------------|-----------------------------------|--|--|--|--|
| Product Type:                     | Bathroom Tap                      |  |  |  |  |
| Main Construction Material:       | Brass                             |  |  |  |  |
| Mount Type:                       | Deck Mounted                      |  |  |  |  |
| Handle Type:                      | Crosshead Handles                 |  |  |  |  |
| Connection Inlet:                 | M10 x 15mm Flexi Connecting Pipes |  |  |  |  |
| Connection Outlet:                | Anti-Splash                       |  |  |  |  |
| Number of Tap Holes:              | 1                                 |  |  |  |  |
| Valve/Cartridge Type:             | 1/4 Turn 1/2" Ceramic Disc Valve  |  |  |  |  |
| Plumbing System Requirements:     | Suitable for all plumbing systems |  |  |  |  |
| Minimum Dynamic Pressure (bar):   | 0.2 bar                           |  |  |  |  |
| Maximum Dynamic Pressure (bar):   | 5.0 bar                           |  |  |  |  |
| Maximum Hot Water Temperature °C: | 65°C                              |  |  |  |  |
| Maximum Static Pressure (bar):    | 10 bar                            |  |  |  |  |
| Flow Type:                        | Single Flow                       |  |  |  |  |
| Isolation Included:               | No                                |  |  |  |  |