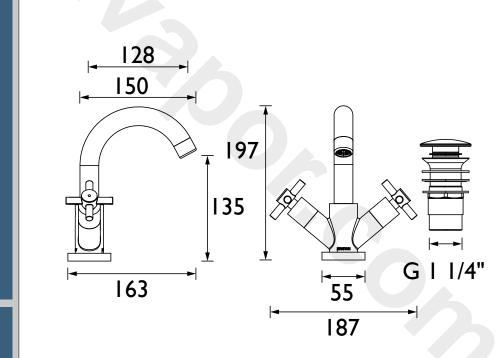

|  |  |  |  |
| Valve/Cartridge Type:             | 1/4 Turn 1/2" Ceramic Disc Valve  |  |  |  |  |
| Plumbing System Requirements:     | Suitable for all plumbing systems |  |  |  |  |
| Minimum Dynamic Pressure (bar):   | 0.2 bar                           |  |  |  |  |
| Maximum Dynamic Pressure (bar):   | 5.0 bar                           |  |  |  |  |
| Maximum Hot Water Temperature °C: | 65°C                              |  |  |  |  |
| Maximum Static Pressure (bar):    | 10 bar                            |  |  |  |  |
| Flow Type:                        | Single Flow                       |  |  |  |  |
| Isolation Included:               | No                                |  |  |  |  |

Dimensions (measurements in mm)

#### **Product Certifications:**



| Water Label | <b>\$</b> 38.8 l/min |
|-------------|----------------------|

For more products, visit our website: http://www.bristan.com



| Flow Rates (I/min)    |     |      |      |      |      |      |  |  |
|-----------------------|-----|------|------|------|------|------|--|--|
| System Pressure (bar) | 0.2 | 0.5  | 1    | 2    | 3    | 5    |  |  |
| DX BAS C (mixed)      | 10  | 15.8 | 22.4 | 31.7 | 38.8 | 50.1 |  |  |

# TECHNICAL